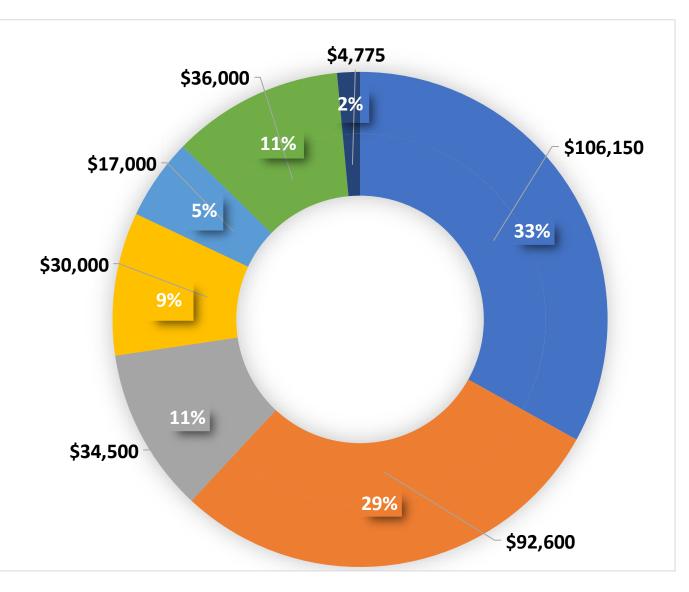

# Masterman HSA FY23-24 Budget - Revenue

| Revenue Projection             | Amount    |
|--------------------------------|-----------|
| Auction                        | \$75,000  |
| Membership                     | \$50,000  |
| Calendar Year End Campaign     | \$30,000  |
| Logo Sales                     | \$10,000  |
| Non-restricted Misc. Donations | \$15,000  |
| Restricted Misc. Donations     | \$3,000   |
| Total                          | \$183,000 |

## Masterman HSA FY23-24 Budget - Expenses

|                         | Amount        | %      |
|-------------------------|---------------|--------|
| Direct Support          | \$106,150     | 33.07% |
| Grants & Scholarships   | \$92,600      | 28.85% |
| Committee Initiatives   | \$34,500      | 10.75% |
| Rooftop and Open Spaces | \$30,000      | 9.35%  |
| Fundraising Committee   | \$17,000      | 5.30%  |
| Technology              | \$36,000      | 11.21% |
| Administrative Expenses | \$4,775       | 1.49%  |
| Total                   | \$ 321,025.00 | 100%   |