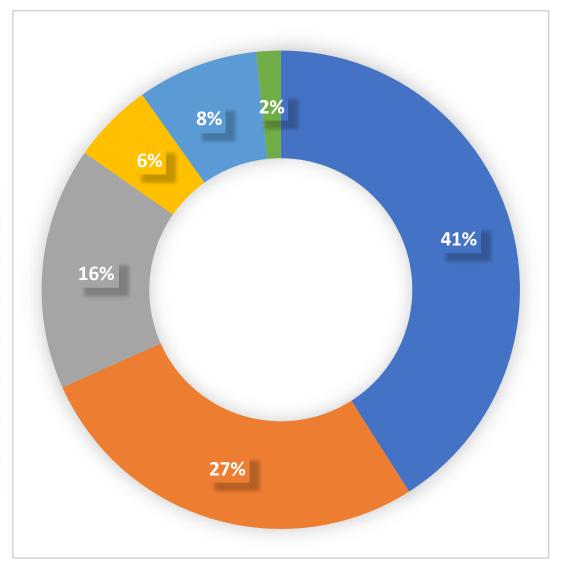

## Masterman HSA FY23-24 Budget - Expenses

|                         | Amount        | %      |
|-------------------------|---------------|--------|
| Direct Support          | \$106,150     | 33.07% |
| Grants & Scholarships   | \$92,600      | 28.85% |
| Committee Initiatives   | \$34,500      | 10.75% |
| Rooftop and Open Spaces | \$30,000      | 9.35%  |
| Fundraising Committee   | \$17,000      | 5.30%  |
| Technology              | \$36,000      | 11.21% |
| Administrative Expenses | \$4,775       | 1.49%  |
| Total                   | \$ 321,025.00 | 100%   |